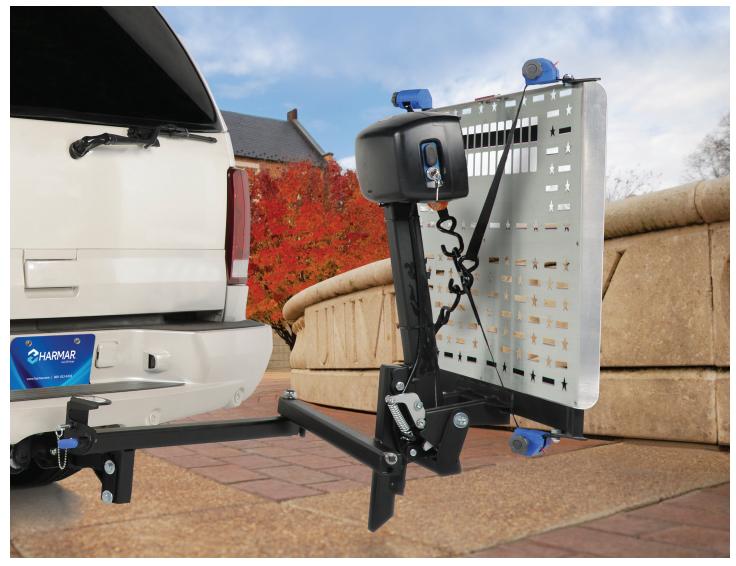

#### **DESIGNED FOR POWER WHEELCHAIRS**

The AL500 series lifts are among the most popular outside platform lifts. Featuring Harmar's Stars -N- Stripes aluminum deck design, dedicated to our veterans and commemorating Harmar's heritage as an American company.

The AL500 and AL500HD are easy to operate and built to last for years of trouble-free use. The universal design safely transports the power chair without making chair modifications.

- Easy, one-switch operation
- License Plate Light
- Key Switch and Courtesy Light
- 4- self-tensioning Q'Straint Retractors, no chair modifications required
- Manual Crank backup and License Plate Mount included
- Swing-Away option available