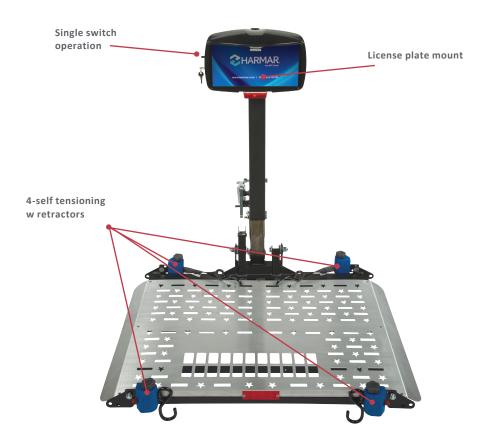

The AL500 and AL500HD are easy to operate and built to last for years of trouble-free use. The universal design safely transports the power chair without making chair modifications.

- Easy, one-switch operation
- License Plate Light
- Key Switch and Courtesy Light
- 4- self-tensioning Q'Straint Retractors, no chair modifications required
- Manual Crank backup and License Plate Mount included
- Swing-Away option available

## **AL500 PRODUCT SPECIFICATIONS**

| LIFTING CAPACITY       | 350 lb                                                                                               |
|------------------------|------------------------------------------------------------------------------------------------------|
| ACCOMMODATES           | Power wheelchairs                                                                                    |
| INSTALLED WEIGHT       | 75 lb                                                                                                |
| PLATFORM SIZE          | 26" x 39"                                                                                            |
| HITCH CLASS            | II or greater                                                                                        |
| POWERED                | Fully powered                                                                                        |
| WARRANTY               | 3-year                                                                                               |
| INCLUDED               | <ul><li>AL107 hitch post</li><li>AL123 class III hitch adapter</li><li>License plate mount</li></ul> |
| SECUREMENT             | 4 self-tensioning Q'Straint retractors                                                               |
| AVAILABLE<br>OPTION(S) | <ul><li>Battery pack</li><li>Cover</li><li>License plate riser</li><li>Swing-away</li></ul>          |

## **AL500HD PRODUCT SPECIFICATIONS**

| LIFTING CAPACITY       | 400 lb                                                                                                                    |
|------------------------|---------------------------------------------------------------------------------------------------------------------------|
| ACCOMMODATES           | Power wheelchairs                                                                                                         |
| NSTALLED WEIGHT        | 77 lb                                                                                                                     |
| PLATFORM SIZE          | 26" x 39"                                                                                                                 |
| HITCH CLASS            | III or greater                                                                                                            |
| POWERED                | Fully powered                                                                                                             |
| WARRANTY               | 3-year                                                                                                                    |
| INCLUDED               | <ul> <li>AL107 hitch post</li> <li>AL123HD class III heavy duty<br/>hitch adapter</li> <li>License plate mount</li> </ul> |
| SECUREMENT             | 4 self-tensioning Q'Straint retractors                                                                                    |
| AVAILABLE<br>OPTION(S) | <ul><li>Battery pack</li><li>Cover</li><li>License plate riser</li><li>Swing-away</li></ul>                               |