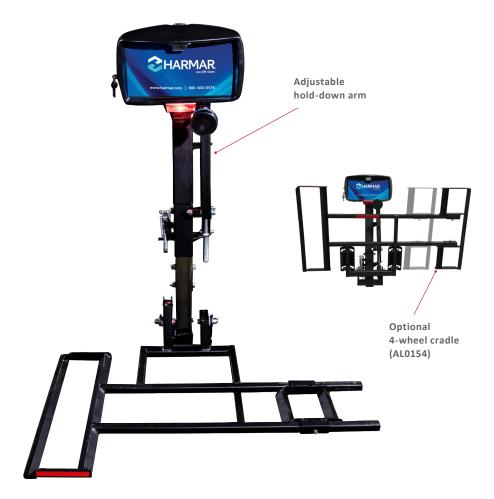

## **AL015 PRODUCT SPECIFICATIONS**

LIFTING CAPACITY 150 lb

INSTALLED WEIGHT - 65 lb (3-wheel cradle standard)

- 70 lb (4-wheel cradle option)

**HITCH CLASS** I or greater

**WARRANTY** 3-year

Battery pack

AVAILABLE -

- Swing-away

**OPTION(S)** - Scooter cover

- 4-wheel cradle

**ACCOMMODATES** Smaller scooters up to 36" wheelbase

PLATFORM SIZE 22.5" x 40"

**POWERED** Fully powered

INCLUDED AL126 class II adaptor

SECUREMENT - Automatic hold-down foot

- Front and rear wheel cradle