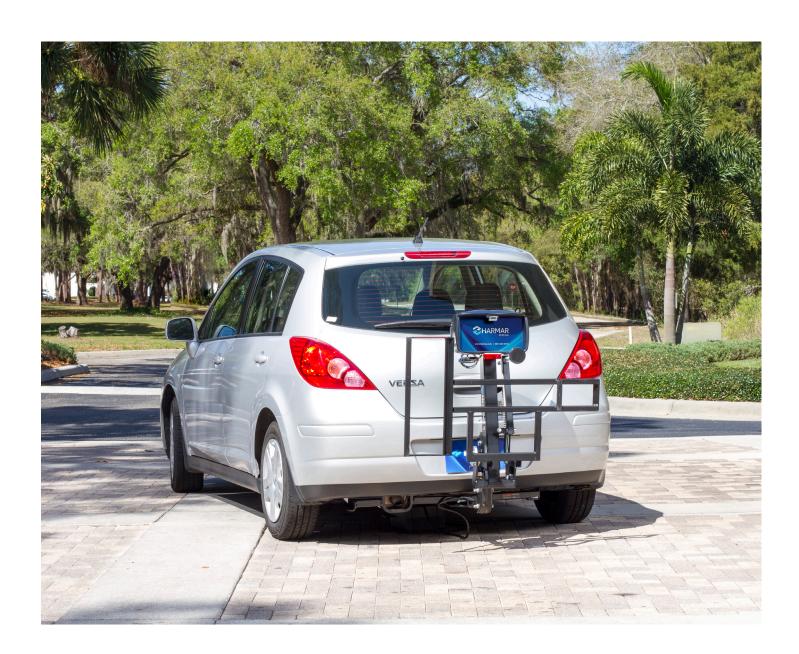

## AL015 UNIVERSAL MICRO SCOOTER LIFT

## ADJUSTABLE, LIGHTWEIGHT, PROFILE PLATFORM THAT MAXIMIZES VISIBILITY

Ideal for compact three or four wheel scooters and is compatible with many smaller vehicles.

Adjustable cradles are able to accomodate a wide variety of scooters up to 22" wide and wheelbases from 26" to 36".

The AL105 is a great solution for my little scooter and car. I have great visibility behind when its folded up and it's light enough that I don't need a truck.