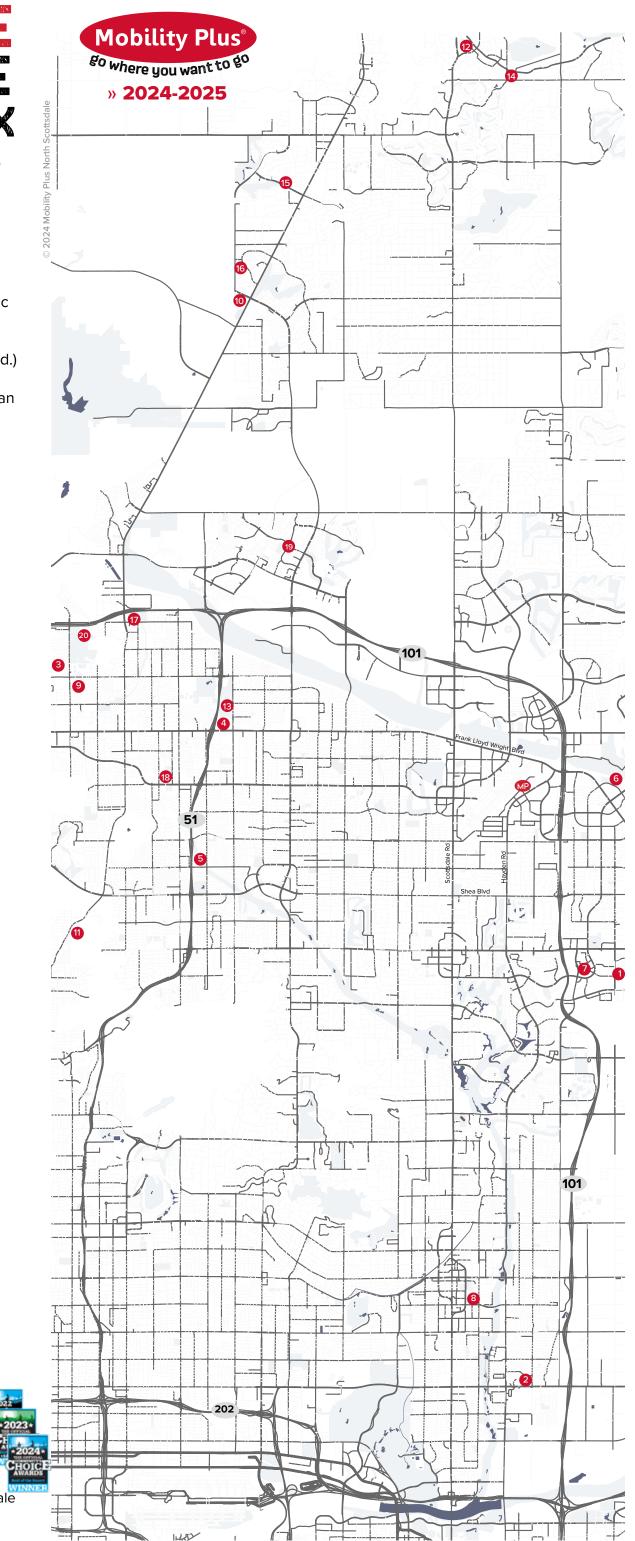

#### **VIA LINDA SENIOR CENTER** 1 10440 E. Via Linda

- **2** GRANITE REEF SENIOR CENTER 1700 N. Granite Reef Rd.
- PHOENIX DEER VALLEY SENIOR CENTER 3 2001 W. Wahalla Ln.
- **4** PHOENIX PARADISE VALLEY SENIOR CENTER 17402 N. 40<sup>th</sup> St.
- 5 SHADOW MOUNTAIN SENIOR CENTER 3546 E. Sweetwater Ave.
- **6** ARABIAN LIBRARY 10215 E. McDowell Mountain Ranch Rd.
- 7 **MUSTANG LIBRARY** 10101 N. 90<sup>th</sup> St.
- 8 CIVIC CENTER LIBRARY 3839 N. Drinkwater Blvd.
- JUNIPER LIBRARY 9 1825 W. Union Hills Dr.
- **10 DESERT BROOM LIBRARY** 29710 N. Cave Creek Rd.
- **11 ACACIA LIBRARY** 750 E. Townley Ave.
- **12 DESERT FOOTHILLS LIBRARY** 38443 N. School House Rd.
- **13 PARADISE VALLEY PARK** 17642 N. 40<sup>th</sup> St.
- **14 CAREFREE DESERT GARDENS** 101 Easy St.
- **15 DOVE VALLEY PARK** 4740 E. Rancho Paloma Dr.

#### 16 DESERT WILLOW PARK

4040 E. Desert Willow Pkwy W.

**17 COYOTE BASIN PARK** 

2730 E. Beardsley Rd.

- **18 PALOMINO PARK** 15815 N. 30th St.
- **19 CASHMAN PARK**

22222 N. 44th St.

**20 BUFFALO RIDGE PARK** 

19250 N. 16<sup>th</sup> St.

Come back and see us anytime...